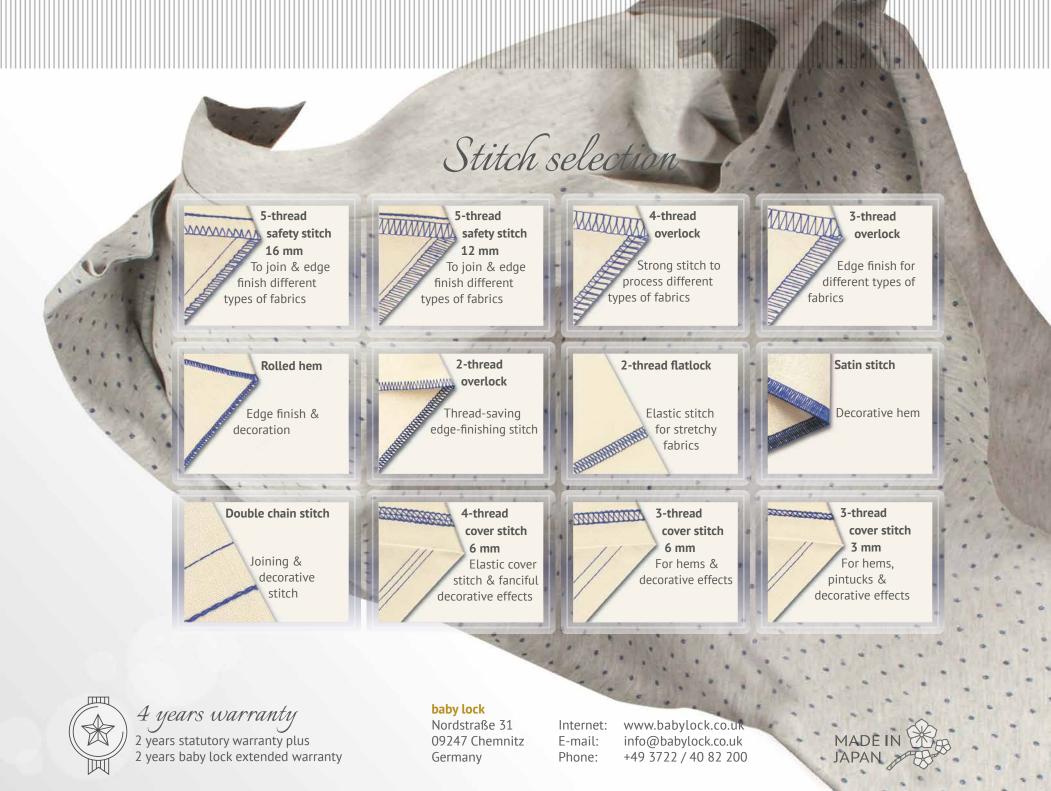

The desire3 is a combination overlock and cover stitch machine offering the typical baby lock comfort. It comes with an automatic thread delivery system that adjusts the thread tension for you. Irrespective of the fabric and thread, the ATD system determines the length of thread that is required for the chosen stitch. Thanks to this individual adaptation, the desire3 always produces perfect seams and

> also allows safety stitching. From the moment you get started, you will see that changing from overlocking to coverstitching is child's play.