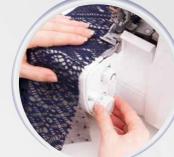

The desire3 is a combination overlock and cover stitch machine offering the typical baby lock comfort. It comes with an automatic thread delivery system that adjusts the thread tension for you. Irrespective of the fabric and thread, the ATD system determines the length of thread that is required for the chosen stitch. Thanks to this individual adaptation, the desire3 always produces perfect seams and

> also allows safety stitching. From the moment you get started, you will see that changing from overlocking to coverstitching is child's play.